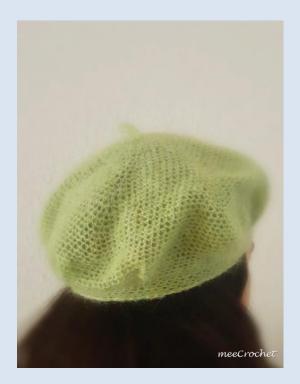

Assembly:

Thread the beginning and ending tails of the yarn through the hole in center of magic ring and tie securely.

And now you're done!