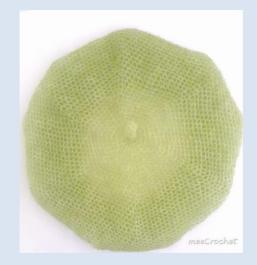

## **Mohair Lace Beret**

Material:

- 1 cone Woolly Hugs Lace yarn
- 4 mm crochet hook
- scissors and sewing needle
- stitch marker

Abbreviations: R = round, sc = single crochet, inc = increase, rep = repeat, ch = chain, hdc = half double crochet

**Body of the heat:** R 1: 6 sc in magic ring (6) R 2: inc, rep 6 times (12) R 3: sc 1, inc, rep 6 times (18) R 4: sc 2, inc, rep 6 times (24) R 5: sc 3, inc, rep 6 times (30) R 6: sc 4, inc, rep 6 times (36) R 7: sc 5, inc, rep 6 times (42) R 8: sc 6, inc, rep 6 times (48) R 9: sc 7, inc, rep 6 times (54) R 10: sc 8, inc, rep 6 times (60) R 11: sc 9, inc, rep 6 times (66) R 12: sc 10, inc, rep 6 times (72) R 13: sc 11, inc, rep 6 times (78) R 14: sc 12, inc, rep 6 times (84) R 15: sc 13, inc, rep 6 times (90) R 16: sc 14, inc, rep 6 times (96) R 17: sc 15, inc, rep 6 times (102) R 18: sc 16, inc, rep 6 times (108) R 19: sc 17, inc, rep 6 times (114) R 20: sc 18, inc, rep 6 times (120) R 21: sc 19, inc, rep 6 times (126) R 22: sc 20, inc, rep 6 times (132) R 23: sc 21, inc, rep 6 times (138) R 24: sc 22, inc, rep 6 times (144) R 25: sc 23, inc, rep 6 times (150) R 26: sc 24, inc, rep 6 times (156) R 27: sc 25, inc, rep 6 times (162) R 28-32: sc 162 (162) R 33: \*sc 17, skip one stitch\*, from \* to \* repeat until end of round (153) R 34: \*sc 16, skip one stitch\*, from \* to \* repeat until end of round (144) R 35: \*sc 15, skip one stitch\*, from \* to \* repeat until end of round (135) R 36: \*sc 14, skip one stitch\*, from \* to \* repeat until end of round (126) R 37: \*sc 13, skip one stitch\*, from \* to \* repeat until end of round (117) R 38: \*sc 12, skip one stitch\*, from \* to \* repeat until end of round (108) R 39: \*sc 11, skip one stitch\*, from \* to \* repeat until end of round (99) R 40: \*sc 10, skip one stitch\*, from \* to \* repeat until end of round (90) R 41: \*sc 9, skip one stitch\*, from \* to \* repeat until end of round (81)

## **Mohair Lace Beret**

- free crochet pattern -

R 42-46: sc 81 (81) Cut the yarn, finish off and weave ends.

**Steam:** Ch 7. Row 1: 1 hdc in 3<sup>rd</sup> ch stitch from hook and in each ch stitch across (5) Finish off.