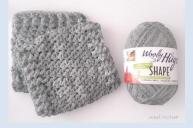

## **Shape Boot Cuffs**

Material:

- 1 skein of Woolly Hugs SHAPE
- 6.5 mm crochet hook
- scissors and sewing needle

Abbreviations:

R = round, sc = single crochet, ch = chain, dc = double crochet, rep = repeat