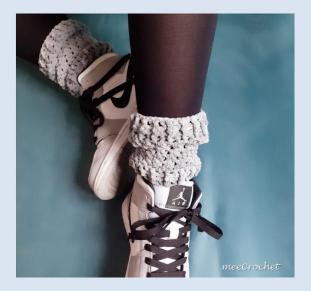

gle crochet, ch = chain, dc = double crochet, rep = repeat

Pattern (make 2):

Work a series of 36 chains and slip stitch in beginning of chain 1 space.

Be careful no to twist the chains.

R 1: chain 2 and dc in every of the next stitches, join with slip stitch to 2nd chain of initial chain 2.

R 2-3: chain 2, \*front post dc, back post dc\*, rep from \* to \*, slip stitch to 2nd stitch of chain 2.

R 4-12: \*1 sc and 1 dc in next stitch. skip one stitch\*, rep from \* to \*, continue this pattern for a total of 9 rounds.

R 13: slip stich to next stich, ch 2 and dc in every of the next stitches, join with slip stitch to 2nd chain of initial chain 2.

R 14-15: chain 2, \*front post dc, back post dc\*, rep from \* to \*, slip stitch to 2nd stitch of chain 2. Fasten off and weave in ends.



And now you're done!