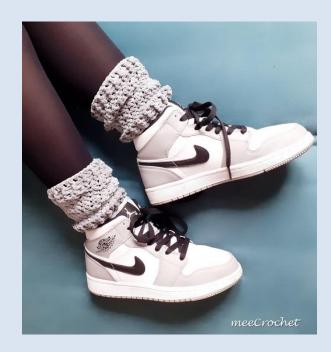

## **Shape Boot Cuffs**

Material:

- 1 skein of Woolly Hugs SHAPE
- 6.5 mm crochet hook
- scissors and sewing needle





Abbreviations:

R = round, sc = single crochet, ch = chain, dc = double crochet, rep = repeat

Pattern (make 2):

Work a series of 36 chains and slip stitch in beginning of chain 1 space.

Be careful no to twist the chains.

R 1: chain 2 and dc in every of the next stitches, join with slip stitch to 2nd chain of initial chain 2.

R 2-3: chain 2, \*front post dc, back post dc\*, rep from \* to \*, slip stitch to 2nd stitch of chain 2.

R 4-12: \*1 sc and 1 dc in next stitch. skip one stitch\*, rep from \* to \*, continue this pattern for a total of 9 rounds.

R 13: slip stich to next stich, ch 2 and dc in every of the next stitches, join with slip stitch to 2nd chain of initial chain 2.

R 14-15: chain 2, \*front post dc, back post dc\*, rep from \* to \*, slip stitch to 2nd stitch of cha