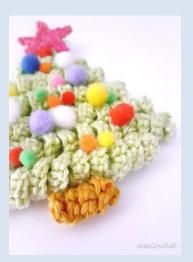

# Trunk (color 2)

Spiral curly cue 8

Ch 11, sc 3 in 2nd ch from hook, 2 sc in each ch across. Fasten off and weave in ends.

To create the tree, glue or sew the spiral curly cues together as shown in the pictures.

## Assembly

Glue or sew the star onto the top of the tree and decorate as desired with decorative material.

Finally, make a hanging loop with the remaining yarn.