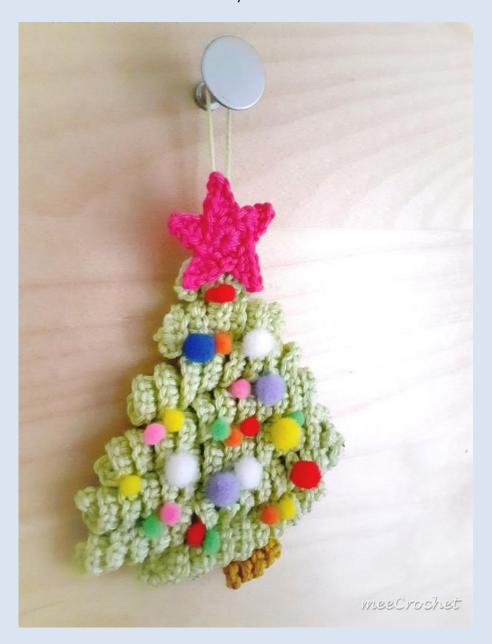

# Trunk (color 2)

Spiral curly cue 8

Ch 11, sc 3 in 2nd ch from hook, 2 sc in each ch across. Fasten off and weave in ends.

To create the tree, glue or sew the spiral curly cues together as shown in the pictures.

## Assembly

Glue or sew the star onto the top of the tree and decorate as desired with decorative material.

Finally, make a hanging loop with the remaining yarn.