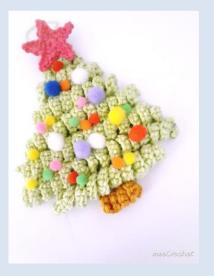

# Trunk (color 2)

Spiral curly cue 8

Ch 11, sc 3 in 2nd ch from hook, 2 sc in each ch across. Fasten off and weave in ends.

To create the tree, glue or sew the spiral curly cues together as shown in the pictures.

## Assembly

Glue or sew the star onto the top of the tree and decorate as desired with decorative material.

Finally, make a hanging loop with the remaining yarn.